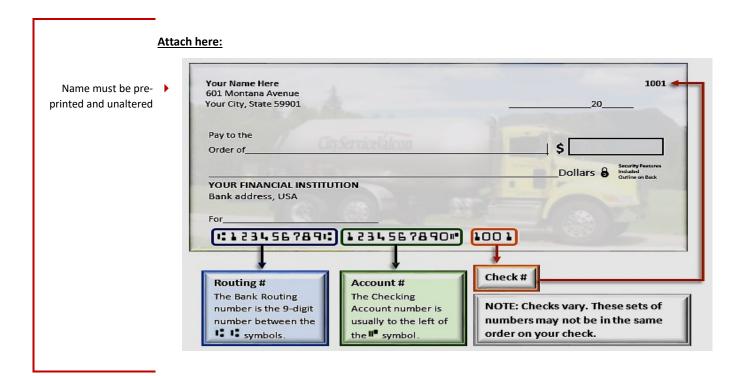

#### **CityServiceValcon Application Package**

| Applicant Information: Complete this section.   Co-Applicant Information: If applicable, complete this section for your partner, spouse or other party.   Home Information: Complete this section. Include a delivery address if different than mailing address. Provide Landlord's information if yo rent your home.   Payment & Notification Preferences: Indicate your preferred payment method and how you would like to receive invoices and statements.   Authorized Persons: If applicable, complete this section to allow CityServiceValcon to discuss your account with specific individuals. (Includ the name of the Property Management company if you rent your home.)   Products of Interest: Indicate all products or services you are interested in purchasing and include the monthly gallons where applicable.   Credit Terms & Agreement: Provide Signature, Printed name, and Date.  **Below is a list of additional documents based on selected products or services you are interested in *  Propane   Propane Safety Information: List Applicant & Co-Applicant's (if applicable) name and initial.   Fuel Cards   Fuel Card Access Agreement: List Applicant & Co-Applicant's (if applicable) name and initial.   Electronic Funds Transfer (EFT): Complete all sections, sign and date. Include a copy of a check or bank account verification letter from your financial institution.  Please feel free to contact us with any questions, we would be happy to help. We appreciate your interest and look forward to serving yor for many years to come!                                                                                                                                                                                                                                                                                                                                                                                                                                                                                                                               |
|-----------------------------------------------------------------------------------------------------------------------------------------------------------------------------------------------------------------------------------------------------------------------------------------------------------------------------------------------------------------------------------------------------------------------------------------------------------------------------------------------------------------------------------------------------------------------------------------------------------------------------------------------------------------------------------------------------------------------------------------------------------------------------------------------------------------------------------------------------------------------------------------------------------------------------------------------------------------------------------------------------------------------------------------------------------------------------------------------------------------------------------------------------------------------------------------------------------------------------------------------------------------------------------------------------------------------------------------------------------------------------------------------------------------------------------------------------------------------------------------------------------------------------------------------------------------------------------------------------------------------------------------------------------------------------------------------------------------------------------------------------------------------------------------------------------------------------------------------------------------------------------------------------------------------------------------------------------------------------------------------------------------------------------------------------------------------------------------------------------------|
| Home Information: Complete this section. Include a delivery address if different than mailing address. Provide Landlord's information if yo rent your home.   Payment & Notification Preferences: Indicate your preferred payment method and how you would like to receive invoices and statements.   Authorized Persons: If applicable, complete this section to allow CityServiceValcon to discuss your account with specific individuals. (Includ the name of the Property Management company if you rent your home.)   Products of Interest: Indicate all products or services you are interested in purchasing and include the monthly gallons where applicable.   Credit Terms & Agreement: Provide Signature, Printed name, and Date.   Propane Safety Information: List of additional documents based on selected products or services you are interested in *   Propane Safety Information: List Applicant & Co-Applicant's (if applicable) name and initial.   Fuel Cards   Fuel Card Access Agreement: List Applicant & Co-Applicant's (if applicable) name and initial.   Electronic Funds Transfer (EFT): Complete all sections, sign and date. Include a copy of a check or bank account verification letter from your financial institution.   Please feel free to contact us with any questions, we would be happy to help. We appreciate your interest and look forward to serving your preferred payment method and how you would be happy to help. We appreciate your interest and look forward to serving your preferred payment method and how you would be happy to help. We appreciate your interest and look forward to serving your preferred payment method and how you would be happy to help. We appreciate your interest and look forward to serving your preferred payment method and how you would be happy to help. We appreciate your interest and look forward to serving your preferred payment method and how you would be happy to help.                                                                                                                                   |
| rent your home.    Payment & Notification Preferences: Indicate your preferred payment method and how you would like to receive invoices and statements.   Authorized Persons: If applicable, complete this section to allow CityServiceValcon to discuss your account with specific individuals. (Include the name of the Property Management company if you rent your home.)   Products of Interest: Indicate all products or services you are interested in purchasing and include the monthly gallons where applicable.   Credit Terms & Agreement: Provide Signature, Printed name, and Date.  *Below is a list of additional documents based on selected products or services you are interested in *  Propane   Propane Safety Information: List Applicant & Co-Applicant's (if applicable) name and initial.   Fuel Cards   Fuel Card Access Agreement: List Applicant & Co-Applicant's (if applicable) name and initial.   Electronic Funds Transfer (EFT): Complete all sections, sign and date. Include a copy of a check or bank account verification letter from your financial institution.  Please feel free to contact us with any questions, we would be happy to help. We appreciate your interest and look forward to serving your propagation and statements.   Authorized Persons: If applicable in and include a copy of a check or bank account verification letter from your financial institution.                                                                                                                                                                                                                                                                                                                                                                                                                                                                                                                                                                                                                                                                                     |
| <ul> <li>□ Authorized Persons: If applicable, complete this section to allow CityServiceValcon to discuss your account with specific individuals. (Include the name of the Property Management company if you rent your home.)</li> <li>□ Products of Interest: Indicate all products or services you are interested in purchasing and include the monthly gallons where applicable.</li> <li>□ Credit Terms &amp; Agreement: Provide Signature, Printed name, and Date.</li> <li>*Below is a list of additional documents based on selected products or services you are interested in*</li> <li>Propane</li> <li>□ Propane Safety Information: List Applicant &amp; Co-Applicant's (if applicable) name and initial.</li> <li>□ Fuel Cards Access Agreement: List Applicant &amp; Co-Applicant's (if applicable) name and initial.</li> <li>□ Electronic Funds Transfer (EFT): Complete all sections, sign and date. Include a copy of a check or bank account verification letter from your financial institution.</li> <li>Please feel free to contact us with any questions, we would be happy to help. We appreciate your interest and look forward to serving your products of the property of</li></ul> |
| the name of the Property Management company if you rent your home.)    Products of Interest: Indicate all products or services you are interested in purchasing and include the monthly gallons where applicable.   Credit Terms & Agreement: Provide Signature, Printed name, and Date.  *Below is a list of additional documents based on selected products or services you are interested in *  Propane   Propane Safety Information: List Applicant & Co-Applicant's (if applicable) name and initial.  Fuel Cards   Fuel Card Access Agreement: List Applicant & Co-Applicant's (if applicable) name and initial.   Electronic Funds Transfer (EFT): Complete all sections, sign and date. Include a copy of a check or bank account verification letter from you financial institution.  Please feel free to contact us with any questions, we would be happy to help. We appreciate your interest and look forward to serving you                                                                                                                                                                                                                                                                                                                                                                                                                                                                                                                                                                                                                                                                                                                                                                                                                                                                                                                                                                                                                                                                                                                                                                        |
| Credit Terms & Agreement: Provide Signature, Printed name, and Date. *Below is a list of additional documents based on selected products or services you are interested in* Propane Propane Safety Information: List Applicant & Co-Applicant's (if applicable) name and initial. Fuel Cards Fuel Card Access Agreement: List Applicant & Co-Applicant's (if applicable) name and initial. □ Electronic Funds Transfer (EFT): Complete all sections, sign and date. Include a copy of a check or bank account verification letter from your financial institution. Please feel free to contact us with any questions, we would be happy to help. We appreciate your interest and look forward to serving your                                                                                                                                                                                                                                                                                                                                                                                                                                                                                                                                                                                                                                                                                                                                                                                                                                                                                                                                                                                                                                                                                                                                                                                                                                                                                                                                                                                                   |
| *Below is a list of additional documents based on selected products or services you are interested in*  Propane  Propane Safety Information: List Applicant & Co-Applicant's (if applicable) name and initial.  Fuel Cards  Fuel Card Access Agreement: List Applicant & Co-Applicant's (if applicable) name and initial.  Electronic Funds Transfer (EFT): Complete all sections, sign and date. Include a copy of a check or bank account verification letter from your financial institution.  Please feel free to contact us with any questions, we would be happy to help. We appreciate your interest and look forward to serving your                                                                                                                                                                                                                                                                                                                                                                                                                                                                                                                                                                                                                                                                                                                                                                                                                                                                                                                                                                                                                                                                                                                                                                                                                                                                                                                                                                                                                                                                    |
| Propane Safety Information: List Applicant & Co-Applicant's (if applicable) name and initial.  Fuel Cards  Fuel Card Access Agreement: List Applicant & Co-Applicant's (if applicable) name and initial.  Electronic Funds Transfer (EFT): Complete all sections, sign and date. Include a copy of a check or bank account verification letter from your financial institution.  Please feel free to contact us with any questions, we would be happy to help. We appreciate your interest and look forward to serving your                                                                                                                                                                                                                                                                                                                                                                                                                                                                                                                                                                                                                                                                                                                                                                                                                                                                                                                                                                                                                                                                                                                                                                                                                                                                                                                                                                                                                                                                                                                                                                                     |
| Propane Safety Information: List Applicant & Co-Applicant's (if applicable) name and initial.  Fuel Cards  Fuel Card Access Agreement: List Applicant & Co-Applicant's (if applicable) name and initial.  Electronic Funds Transfer (EFT): Complete all sections, sign and date. Include a copy of a check or bank account verification letter from your financial institution.  Please feel free to contact us with any questions, we would be happy to help. We appreciate your interest and look forward to serving your                                                                                                                                                                                                                                                                                                                                                                                                                                                                                                                                                                                                                                                                                                                                                                                                                                                                                                                                                                                                                                                                                                                                                                                                                                                                                                                                                                                                                                                                                                                                                                                     |
| <ul> <li>□ Propane Safety Information: List Applicant &amp; Co-Applicant's (if applicable) name and initial.</li> <li>Fuel Cards</li> <li>□ Fuel Card Access Agreement: List Applicant &amp; Co-Applicant's (if applicable) name and initial.</li> <li>□ Electronic Funds Transfer (EFT): Complete all sections, sign and date. Include a copy of a check or bank account verification letter from your financial institution.</li> <li>Please feel free to contact us with any questions, we would be happy to help. We appreciate your interest and look forward to serving your properties.</li> </ul>                                                                                                                                                                                                                                                                                                                                                                                                                                                                                                                                                                                                                                                                                                                                                                                                                                                                                                                                                                                                                                                                                                                                                                                                                                                                                                                                                                                                                                                                                                       |
| Fuel Cards  Fuel Card Access Agreement: List Applicant & Co-Applicant's (if applicable) name and initial.  Electronic Funds Transfer (EFT): Complete all sections, sign and date. Include a copy of a check or bank account verification letter from your financial institution.  Please feel free to contact us with any questions, we would be happy to help. We appreciate your interest and look forward to serving your                                                                                                                                                                                                                                                                                                                                                                                                                                                                                                                                                                                                                                                                                                                                                                                                                                                                                                                                                                                                                                                                                                                                                                                                                                                                                                                                                                                                                                                                                                                                                                                                                                                                                    |
| Fuel Card Access Agreement: List Applicant & Co-Applicant's (if applicable) name and initial.  Electronic Funds Transfer (EFT): Complete all sections, sign and date. Include a copy of a check or bank account verification letter from your financial institution.  Please feel free to contact us with any questions, we would be happy to help. We appreciate your interest and look forward to serving your                                                                                                                                                                                                                                                                                                                                                                                                                                                                                                                                                                                                                                                                                                                                                                                                                                                                                                                                                                                                                                                                                                                                                                                                                                                                                                                                                                                                                                                                                                                                                                                                                                                                                                |
| Electronic Funds Transfer (EFT): Complete all sections, sign and date. Include a copy of a check or bank account verification letter from you financial institution.  Please feel free to contact us with any questions, we would be happy to help. We appreciate your interest and look forward to serving you                                                                                                                                                                                                                                                                                                                                                                                                                                                                                                                                                                                                                                                                                                                                                                                                                                                                                                                                                                                                                                                                                                                                                                                                                                                                                                                                                                                                                                                                                                                                                                                                                                                                                                                                                                                                 |
| financial institution.  Please feel free to contact us with any questions, we would be happy to help. We appreciate your interest and look forward to serving you                                                                                                                                                                                                                                                                                                                                                                                                                                                                                                                                                                                                                                                                                                                                                                                                                                                                                                                                                                                                                                                                                                                                                                                                                                                                                                                                                                                                                                                                                                                                                                                                                                                                                                                                                                                                                                                                                                                                               |
|                                                                                                                                                                                                                                                                                                                                                                                                                                                                                                                                                                                                                                                                                                                                                                                                                                                                                                                                                                                                                                                                                                                                                                                                                                                                                                                                                                                                                                                                                                                                                                                                                                                                                                                                                                                                                                                                                                                                                                                                                                                                                                                 |
|                                                                                                                                                                                                                                                                                                                                                                                                                                                                                                                                                                                                                                                                                                                                                                                                                                                                                                                                                                                                                                                                                                                                                                                                                                                                                                                                                                                                                                                                                                                                                                                                                                                                                                                                                                                                                                                                                                                                                                                                                                                                                                                 |
|                                                                                                                                                                                                                                                                                                                                                                                                                                                                                                                                                                                                                                                                                                                                                                                                                                                                                                                                                                                                                                                                                                                                                                                                                                                                                                                                                                                                                                                                                                                                                                                                                                                                                                                                                                                                                                                                                                                                                                                                                                                                                                                 |
|                                                                                                                                                                                                                                                                                                                                                                                                                                                                                                                                                                                                                                                                                                                                                                                                                                                                                                                                                                                                                                                                                                                                                                                                                                                                                                                                                                                                                                                                                                                                                                                                                                                                                                                                                                                                                                                                                                                                                                                                                                                                                                                 |
|                                                                                                                                                                                                                                                                                                                                                                                                                                                                                                                                                                                                                                                                                                                                                                                                                                                                                                                                                                                                                                                                                                                                                                                                                                                                                                                                                                                                                                                                                                                                                                                                                                                                                                                                                                                                                                                                                                                                                                                                                                                                                                                 |
|                                                                                                                                                                                                                                                                                                                                                                                                                                                                                                                                                                                                                                                                                                                                                                                                                                                                                                                                                                                                                                                                                                                                                                                                                                                                                                                                                                                                                                                                                                                                                                                                                                                                                                                                                                                                                                                                                                                                                                                                                                                                                                                 |
| Best regards,                                                                                                                                                                                                                                                                                                                                                                                                                                                                                                                                                                                                                                                                                                                                                                                                                                                                                                                                                                                                                                                                                                                                                                                                                                                                                                                                                                                                                                                                                                                                                                                                                                                                                                                                                                                                                                                                                                                                                                                                                                                                                                   |
| CityServiceValcon Credit Department                                                                                                                                                                                                                                                                                                                                                                                                                                                                                                                                                                                                                                                                                                                                                                                                                                                                                                                                                                                                                                                                                                                                                                                                                                                                                                                                                                                                                                                                                                                                                                                                                                                                                                                                                                                                                                                                                                                                                                                                                                                                             |