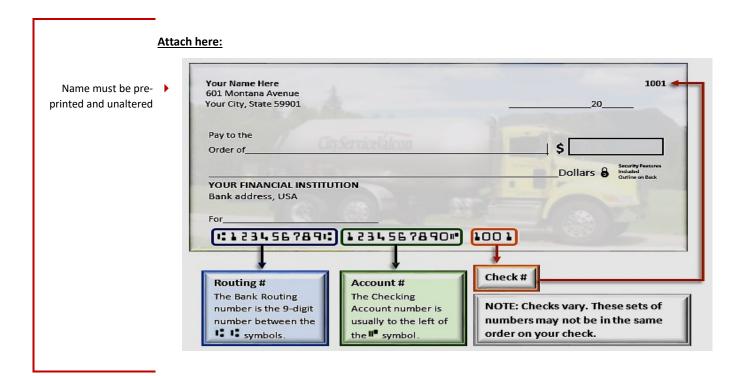

### **VERIFICATION ATTACHMENT**

- Option 1 Attach copy of check for a Checking Account or deposit slip for Savings Account (No Counter Checks)
- Option 2 If you are submitting a Bank Account Verification Letter, it **must** be on Bank Letterhead and **must** identify the name as it appears on your account, the routing number and bank account number.